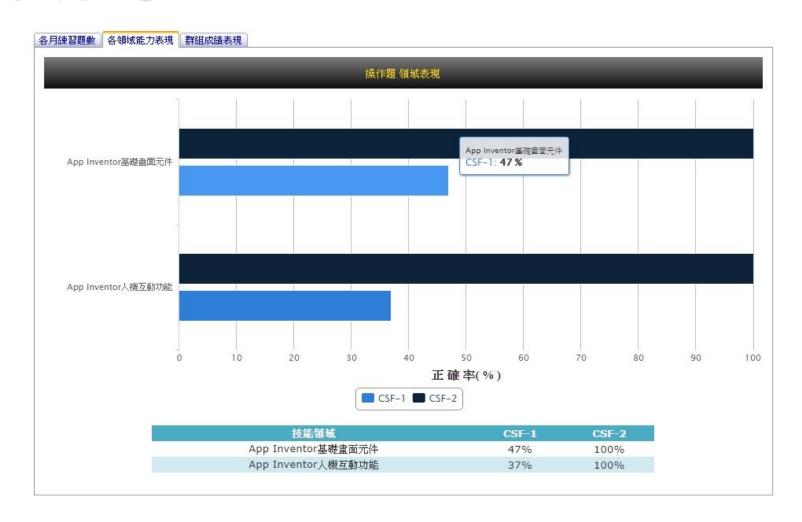

#### 最常錯題 TOP 5

附圖為三種棋藝競賽的成績排行榜,二維陣列資料存取時必須使用兩個索引值,例如:「西洋棋」的排行榜第1名為「Cleopatra」,以索引 值來表示為(0,0);「象棋」的第1名為「Ki」,索引值為(0,1);「團棋」的第1名為「Selene」,索引值為(0,2);以此類推。請問象棋的第3

財團法人中華民國電腦技能基金會 版權所有 Computer Skills Foundation All Rights Reserved.