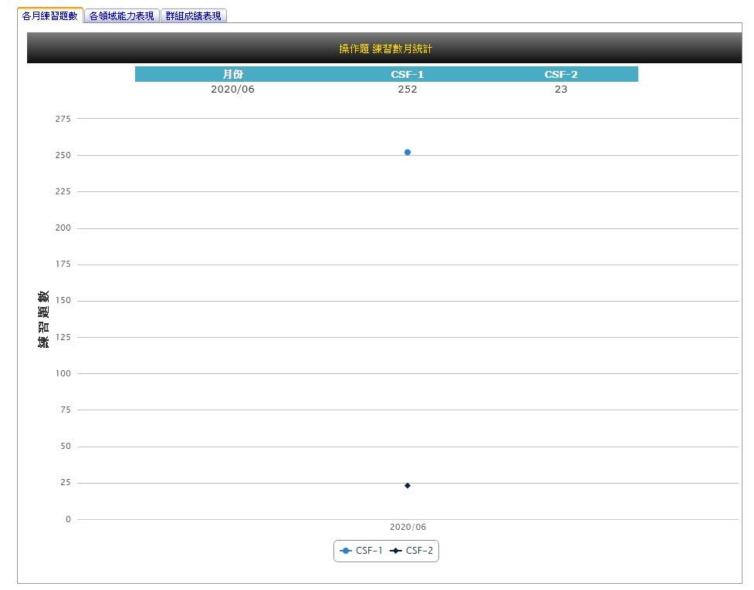

br>練習日              | 功能                 |
|   | 1 | CSF101 | CSF-    | / 01      | CSF-1 | •        | 63  | 8        | 13       |             | 2020/06/29             | 瀏覽練習狀況<br>從群組刪除此學員 |
|   | 2 | CSF102 | CSF-    | / 02      | CSF-1 | •        | 50  | 6        | 9        |             | 2020/06/29             | 瀏覽練習狀況<br>從群組刪除此學員 |
|   | 3 | CSF103 | CSF-    | / 03      | CSF-1 | •        |     | 5        | 7        |             | 2020/06/29             | 瀏覽練習狀況<br>從群組刪除此學員 |
|   |   | 20510  |         |           | 2051  |          |     | _        |          |             | <b>瀏覽練習狀況</b>          | 瀏覽練習狀況             |
|   |   | 9      | CSF109  | CSF- / 09 | CSF-1 |          | 5   | 7        |          | 2020/06/29  | 從群組刪除此學員               |                    |

瀏覽練習狀況

多班報表分析



多班報表分析



多班報表分析



#### CLV專案授權老師端

CLV專案授權功能

### **Cloud Learning Version**



- ❷ 從題庫建立試卷備用
- ❷出點作業給學生練習
- ❤安排小考測試學生能力
- ❷匯出作業、小考成績





使用者+老師管理+課後作業+小考功能









議束時間,不可小於關始時間。 補交時間 2021/03/22 10:00 「課後作業」時間不可小於結束時間及開始時間;「隨堂小考」並無補交時間的唷! 儲存並派發





| ☆ / 派着 | 紫總覽                                  | 試卷管理     |                                          |              |      |     |      |     |      |    |      |
|--------|--------------------------------------|----------|------------------------------------------|--------------|------|-----|------|-----|------|----|------|
| 類型     | 名稱及科目                                | 班級       | 繳交期間                                     | 補交期限         | 繳交狀態 | 完成率 | 平均分數 | 發佈  | 成績公告 | 試卷 | 功能 🕕 |
| 1隨堂小考  | 小考-機器學習應用<br>TQC+ 人工智慧:機器學習 Python 3 | 資