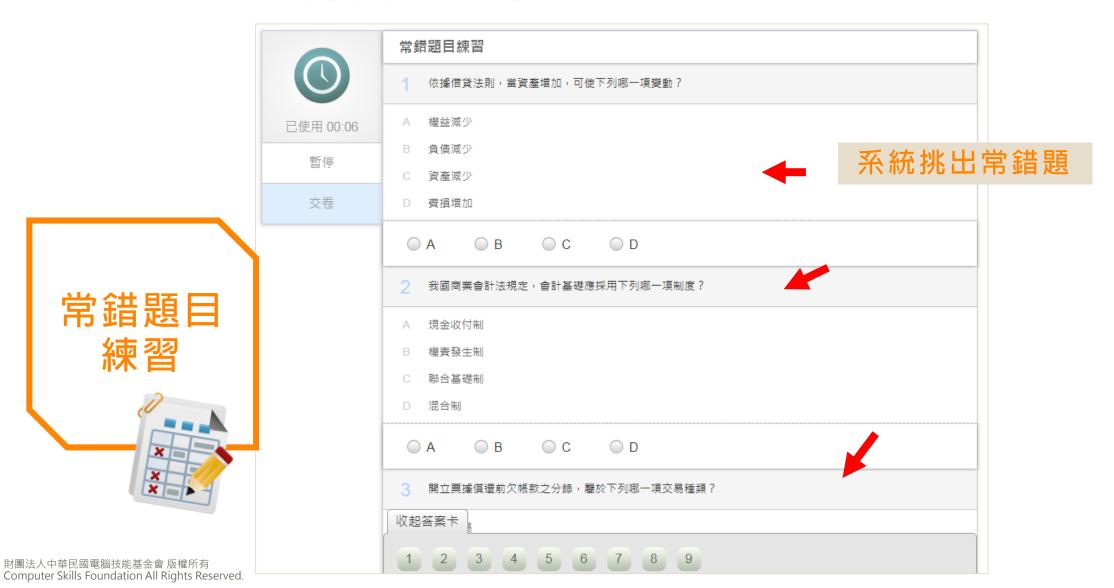

常錯題目練習

輔助學習 教材 (影音科目)

依照正式考試組卷比例 模擬考試,精準分析預 測,可快速增進練習者 實力,提高取證機率。

操作題

輔助學習教材(影音科目)

2

結果分析]

練習次數

#### 最常錯題 TOP 5

附圖為三種棋藝競賽的成績排行榜,二維陣列資料存取時必須使用兩個索引值,例如:「西洋棋」的排行榜第1名為「Cleopatra」,以索引 值來表示為(0,0);「象棋」的第1名為「Ki」,索引值為(0,1);「團棋」的第1名為「Selene」,索引值為(0,2);以此類推。請問象棋的第3

財團法人中華民國電腦技能基金會 版權所有 Computer Skills Foundation All Rights Reserved.