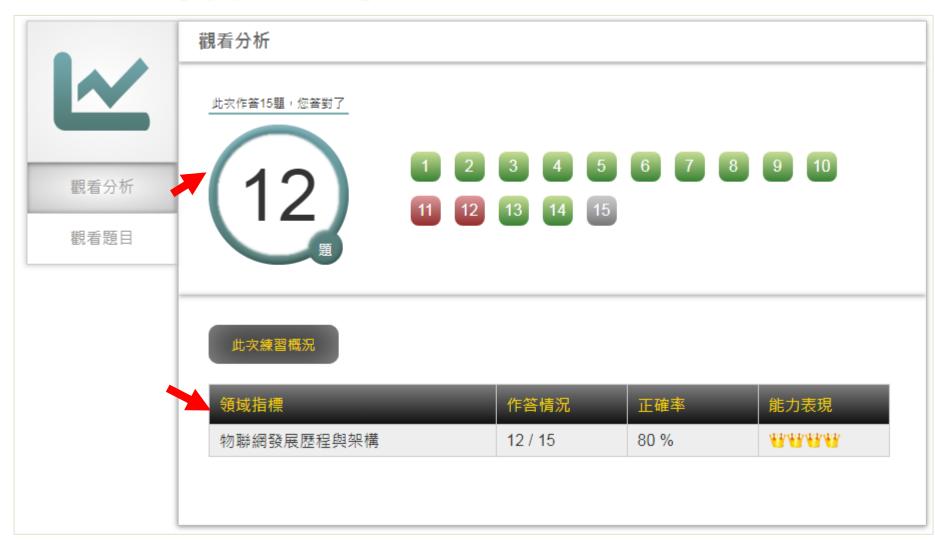

#### 便利的線上練習平台

財團法人中華民國電腦技能基金會 版權所有 Computer Skills Foundation All Rights Reserved.

#### CSF 雲端練功坊-特色

- ☎ 具備多項認證公開題庫
- ☎ 搭配多種智能出題模式
- ☎ 針對作答狀況進行評估
- ☞ 分析預測並快速增進實力

#### CSF 雲端練功坊-特色

直覺式操作

線上練習

即時評測

即時管理

方便、快速

#### 含括多項的 認證題庫



TQC+ 專業設計人才認證











其他認證...

提供多種的 練習功能



2 結果分析

9 練習紀錄

多元練習



隨機快速 練習 擬真模考 練習

常錯題目練習

輔助學習 教材 (影音科目)













依照正式考試組卷比例 模擬考試,精準分析預 測,可快速增進練習者 實力,提高取證機率。





操作題



輔助學習教材(影音科目)



2

結果分析]

練習次數

> 最常錯題 TOP5

答題量



預測分





#### 最常錯題 TOP 5

附圖為三種棋藝競賽的成績排行榜,二維陣列資料存取時必須使用兩個索引值,例如:「西洋棋」的排行榜第1名為「Cleopatra」,以索引 值來表示為(0,0);「象棋」的第1名為「Ki」,索引值為(0,1);「團棋」的第1名為「Selene」,索引值為(0,2);以此類推。請問象棋的第3

財團法人中華民國電腦技能基金會 版權所有 Computer Skills Foundation All Rights Reserved.

3

練習紀錄

隨機快速練習 紀錄 ◆

特定領域練習 紀錄 ◆

> 擬真模考練習 紀錄

常錯題目練習紀錄







### 老師端

老師管理功能

#### 老師的小幫手

- ❷ 查看群組整體學習狀況
- ❷ 確認學生個人練習狀況
- ❷歸納最常錯的題目
- ◎確認需要加強之學習領域



#### 使用者+老師管理功能



















群組: CSF-1 ▼ 關鍵字搜尋: 請輸入姓名關鍵字,或身份證號/學號/群組 搜尋

搜尋結果共60 筆

跨群成員 管理

| NO | 姓名     | 班級   | 學號 / 座號 | 所屬群組  | 學習<br>狀況 | 預測分 | 練習<br>次數 | 練習<br>題數 | 預測分<br>全站排名 | 最後<br>練習日  | 功能                        |
|----|--------|------|---------|-------|----------|-----|----------|----------|-------------|------------|---------------------------|
| 4  | CSF101 | 005  | /04     | COE 1 |          | 63  | 8        | 13       |             | 2020/06/29 | 瀏覽練習狀況                    |
| 1  | CSF101 | CSF- | / 01    | CSF-1 | •        | 63  | 0        | 13       |             | 2020/06/29 | 從群組刪除此學員                  |
| 2  | 005400 | 0.05 |         | 005.4 |          | 50  |