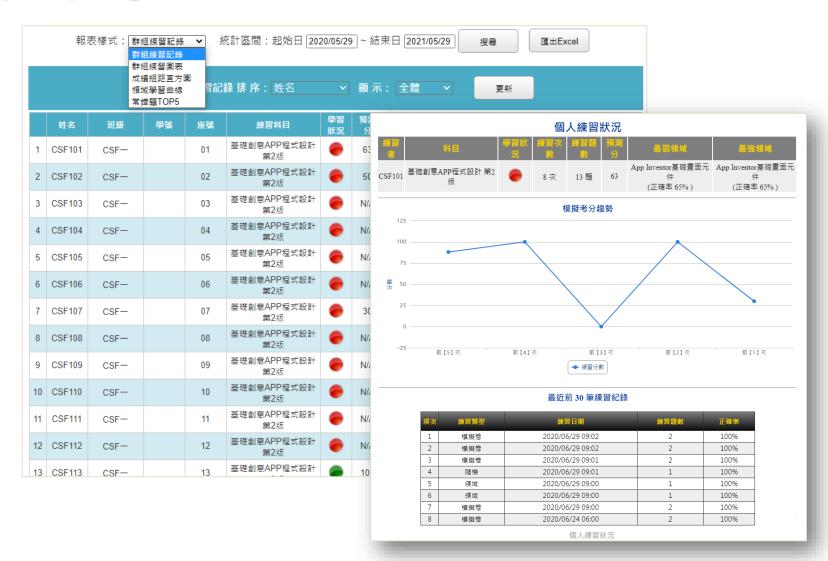

#### 老師的小幫手

- ❷ 查看群組整體學習狀況
- ❷ 確認學生個人練習狀況
- ❷歸納最常錯的題目
- ◎確認需要加強之學習領域

#### 使用者+老師管理功能

群組: CSF-1 ▼ 關鍵字搜尋: 請輸入姓名關鍵字,或身份證號/學號/群組 搜尋

搜尋結果共60 筆

跨群成員 管理

| NO | 姓名     | 班級   | 學號 / 座號 | 所屬群組  | 學習<br>狀況 | 預測分 | 練習<br>次數 | 練習<br>題數 | 預測分<br>全站排名 | 最後<br>練習日  | 功能                        |
|----|--------|------|---------|-------|----------|-----|----------|----------|-------------|------------|---------------------------|
| 4  | CSF101 | 005  | /04     | COE 1 |          | 63  | 8        | 13       |             | 2020/06/29 | 瀏覽練習狀況                    |
| 1  | CSF101 | CSF- | / 01    | CSF-1 | •        | 63  | 0        | 13       |             | 2020/06/29 | 從群組刪除此學員                  |
| 2  | 005400 | 0.05 |         | 005.4 |          | 50  |          |          |             | 2020/00/20 | 瀏覽練習狀況                    |
| 2  | CSF102 | CSF- | / 02    | CSF-1 |          | 50  | 6        | 9        |             | 2020/06/29 | 從群組刪除此學員                  |
|    | 005400 |      |         | 005.4 |          |     | _        | _        |             | 0000100100 | 瀏覽練習狀況                    |
| 3  | CSF103 | CSF- | / 03    | CSF-1 |          |     | 5        | /        |             | 2020/06/29 | (W ##440 Milita : IL RR = |

|   |   | 3      | CSF 103 | CSF— / 03 | CSF-1 |          | 5   | - 1      |          | 2020/06/29  | (M. #¥40 MilsA JL FR = |                    |
|---|---|--------|---------|-----------|-------|----------|-----|----------|----------|-------------|------------------------|--------------------|
| N | Ю | 姓名     | 班級      | 學號 / 座號   | 所屬群組  | 學習<br>狀況 | 預測分 | 練習<br>次數 | 練習<br>題數 | 預測分<br>全站排名 | 最後<br>練習日              | 功能                 |
|   | 1 | CSF101 | CSF-    | / 01      | CSF-1 | •        | 63  | 8        | 13       |             | 2020/06/29             | 瀏覽練習狀況<br>從群組刪除此學員 |
|   | 2 | CSF102 | CSF-    | / 02      | CSF-1 | •        | 50  | 6        | 9        |             | 2020/06/29             | 瀏覽練習狀況<br>從群組刪除此學員 |
|   | 3 | CSF103 | CSF-    | / 03      | CSF-1 | •        |     | 5        | 7        |             | 2020/06/29             | 瀏覽練習狀況<br>從群組刪除此學員 |
|   |   | 20510  |         |           | 2051  |          |     | _        |          |             | <b>瀏覽練習狀況</b>          | 瀏覽練習狀況             |
|   |   | 9      | CSF109  | CSF- / 09 | CSF-1 |          | 5   | 7        |          | 2020/06/29  | 從群組刪除此學員               |                    |