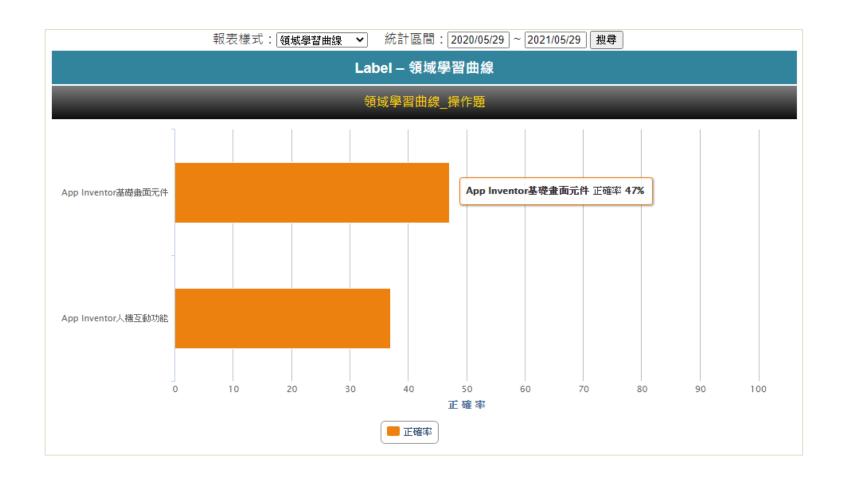

F 雲端練功坊-特色

- ☎ 具備多項認證公開題庫
- ☎ 搭配多種智能出題模式
- ☎ 針對作答狀況進行評估
- ☞ 分析預測並快速增進實力

#### CSF 雲端練功坊-特色

直覺式操作

線上練習

即時評測

即時管理

方便、快速

#### 含括多項的 認證題庫



TQC+ 專業設計人才認證











其他認證...

提供多種的 練習功能



2 結果分析

9 練習紀錄

多元練習



隨機快速 練習 擬真模考 練習

常錯題目練習

輔助學習 教材 (影音科目)













依照正式考試組卷比例 模擬考試,精準分析預 測,可快速增進練習者 實力,提高取證機率。





操作題



輔助學習教材(影音科目)



2

結果分析]

練習次數

> 最常錯題 TOP5

答題量



預測分





#### 最常錯題 TOP 5

附圖為三種棋藝競賽的成績排行榜,二維陣列資料存取時必須使用兩個索引值,例如:「西洋棋」的排行榜第1名為「Cleopatra」,以索引 值來表示為(0,0);「象棋」的第1名為「Ki」,索引值為(0,1);「團棋」的第1名為「Selene」,索引值為(0,2);以此類推。請問象棋的第3

財團法人中華民國電腦技能基金會 版權所有 Computer Skills Foundation All Rights Reserved.

3

練習紀錄

隨機快速練習 紀錄 ◆

特定領域練習 紀錄 ◆

> 擬真模考練習 紀錄

常錯題目練習紀錄







### 老師端

老師管理功能

#### 老師的小幫手

- ❷ 查看群組整體學習狀況
- ❷ 確認學生個人練習狀況
- ❷歸納最常錯的題目
- ◎確認需要加強之學習領域



#### 使用者+老師管理功能



















群組: CSF-1 ▼ 關鍵字搜尋: 請輸入姓名關鍵字,或身份證號/學號/群組 搜尋

搜尋結果共60 筆

跨群成員 管理

| NO | 姓名     | 班級   | 學號 / 座號 | 所屬群組  | 學習<br>狀況 | 預測分 | 練習<br>次數 | 練習<br>題數 | 預測分<br>全站排名 | 最後<br>練習日  | 功能                        |
|----|--------|------|---------|-------|----------|-----|----------|----------|-------------|------------|---------------------------|
| 4  | CSF101 | 005  | /04     | COE 1 |          | 63  | 8        | 13       |             | 2020/06/29 | 瀏覽練習狀況                    |
| 1  | CSF101 | CSF- | / 01    | CSF-1 | •        | 63  | 0        | 13       |             | 2020/06/29 | 從群組刪除此學員                  |
| 2  | 005400 | 0.05 |         | 005.4 |          | 50  |          |          |             | 2020/00/20 | 瀏覽練習狀況                    |
| 2  | CSF102 | CSF- | / 02    | CSF-1 |          | 50