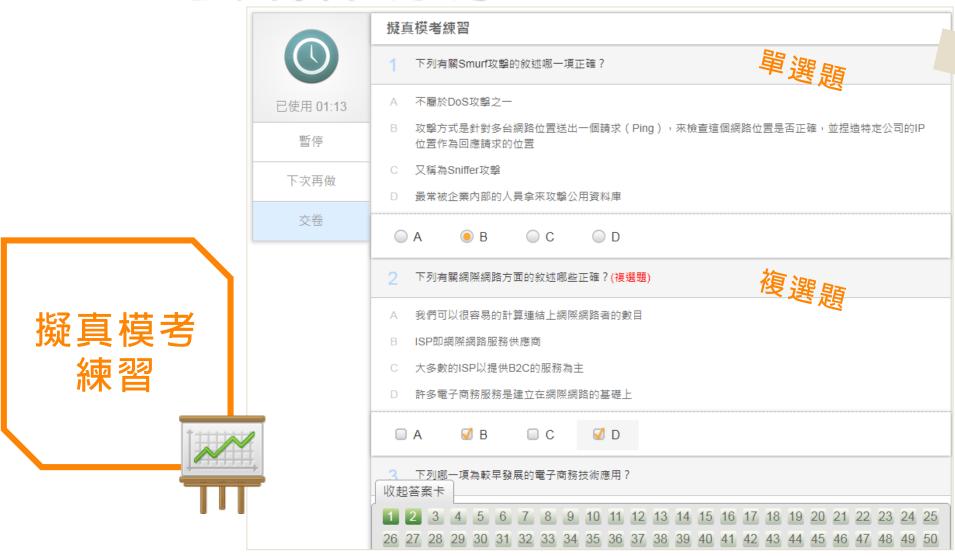

常錯題目練習

輔助學習 教材 (影音科目)

依照正式考試組卷比例 模擬考試,精準分析預 測,可快速增進練習者 實力,提高取證機率。

操作題

輔助學習教材(影音科目)

2

結果分析]

練習次數