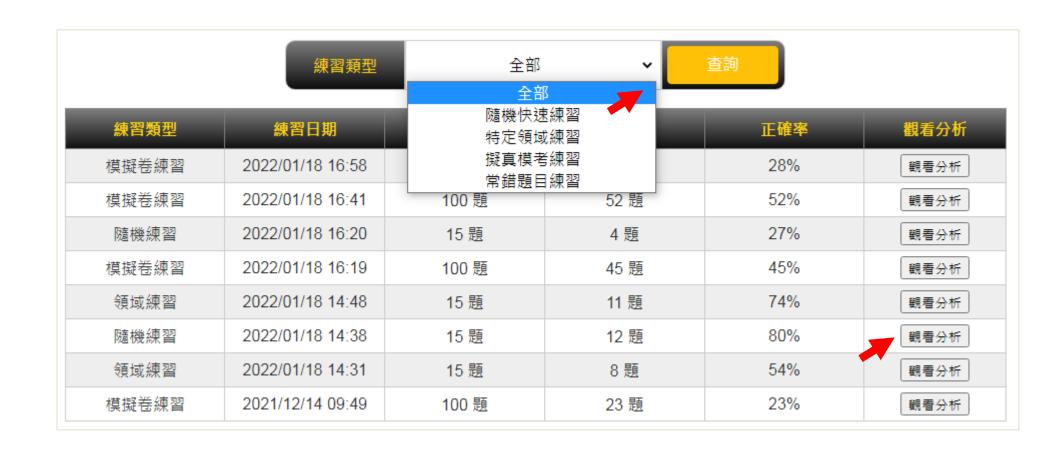

#### 含括多項的 認證題庫

TQC+ 專業設計人才認證

其他認證...

提供多種的 練習功能

2 結果分析

9 練習紀錄

多元練習

隨機快速 練習 擬真模考 練習

3

練習紀錄

隨機快速練習 紀錄 ◆

特定領域練習 紀錄 ◆

> 擬真模考練習 紀錄

常錯題目練習紀錄