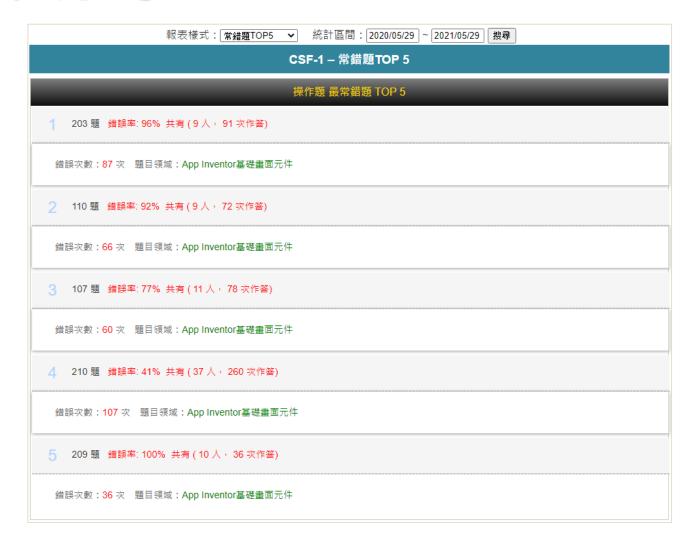

> 最常錯題 TOP5

答題量

預測分

#### 最常錯題 TOP 5

附圖為三種棋藝競賽的成績排行榜,二維陣列資料存取時必須使用兩個索引值,例如:「西洋棋」的排行榜第1名為「Cleopatra」,以索引 值來表示為(0,0);「象棋」的第1名為「Ki」,索引值為(0,1);「團棋」的第1名為「Selene」,索引值為(0,2);以此類推。請問象棋的第3

財團法人中華民國電腦技能基金會 版權所有 Computer Skills Foundation All Rights Reserved.